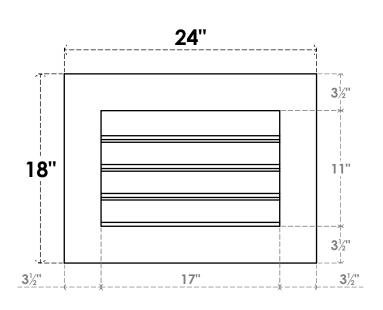

## GVPVE24X1801SF

24"W X 18"H RECTANGLE SURFACE MOUNT PVC GABLE VENT: FUNCTIONAL, W/ 3-1/2"W X 1"P STANDARD FRAME

**VENTING AREA: 12.75 SQ IN** 

LOUVER HEIGHT: 2 3/4"

LOUVER QTY: 4

**FRONT** 

SIDE

EKENA MILLWORK 2300 WEST MAIN ST. CLARKSVILLE, TX 75426 TOLL FREE: 866-607-0453 WWW.EKENAMILLWORK.COM